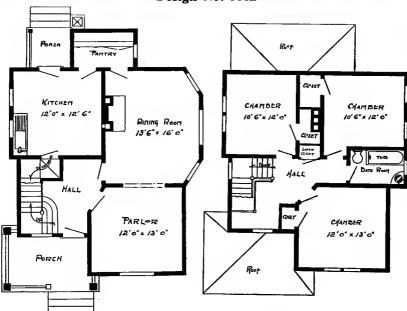

Design No. 2003

First Floor Plan

Second Floor Plan

#### Size: Width, 19 feet 10 inches; length, 38 feet, exclusive of porches

Blue prints consist of basement plan; first and second floor plans; front, two side elevations; wall sections and all necessary interior details. Specifications consist of about twenty pages of typewritten matter.

Full and complete working plans and specifications of this house will be furnished for \$5.00. Cost of this house is from about \$2,550,00 to about \$2,800.00, according to the locality in which it is built.